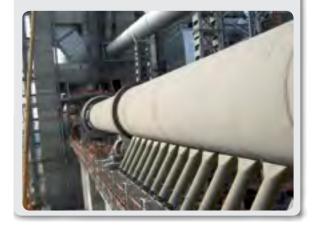

# # KILNS - DRYERS

Rotary dryer

Shafted support rollers

Bogiflex KGD self-aligning kiln gear drive

Support rings (cast steel or ductile iron)

Bogiflex "type BFT central drive

reducers