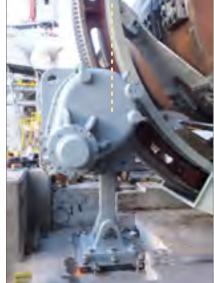

## GRINDING (Ball and SAG Mills)

Mill shells - SAG

Spring Coupling

**■**Compact lateral drives

Teeth Coupling

Millrex Dual-pinion self-aligning drive (2,3 & 4stages)

■ Parallel-shaft reducers ERmaster Single-pinion self-aligning drive Single and multi-stage reducers