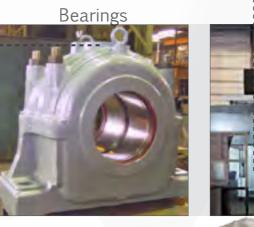

## GRINDING (Ball and SAG Mills)

Mill shells - SAG

Spring Coupling

**■**Compact lateral drives

Teeth Coupling

Millrex Dual-pinion self-aligning drive (2,3 & 4stages)

■ Parallel-shaft reducers ERmaster Single-pinion self-aligning drive Single and multi-stage reducers