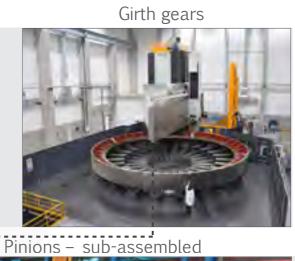

## GRINDING (Ball and SAG Mills)

Mill shells - SAG

Spring Coupling

**■**Compact lateral drives

Teeth Coupling

Millrex Dual-pinion self-aligning drive (2,3 & 4stages)

■ Parallel-shaft reducers ERmaster Single-pinion self-aligning drive Single and multi-stage reducers