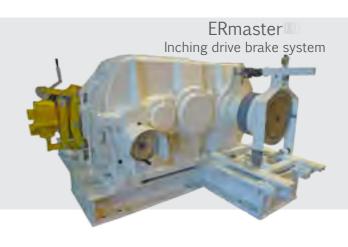

## GRINDING (Ball and SAG Mills)

Mill shells - SAG

Spring Coupling

**■**Compact lateral drives

Teeth Coupling

Millrex Dual-pinion self-aligning drive (2,3 & 4stages)

■ Parallel-shaft reducers ERmaster Single-pinion self-aligning drive Single and multi-stage reducers