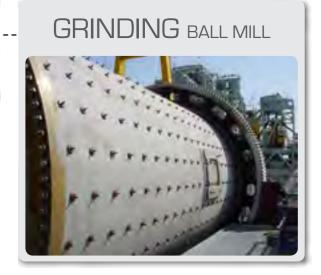

## GRINDING (Ball and SAG Mills)

Mill shells - SAG

Spring Coupling

**■**Compact lateral drives

Teeth Coupling

Millrex Dual-pinion self-aligning drive (2,3 & 4stages)

■ Parallel-shaft reducers ERmaster Single-pinion self-aligning drive Single and multi-stage reducers