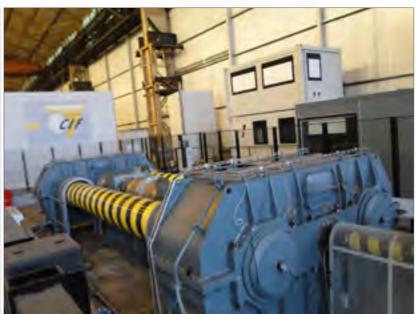

## GRINDING (Ball and SAG Mills)

Mill shells - SAG

Spring Coupling

**■**Compact lateral drives

Teeth Coupling

Millrex Dual-pinion self-aligning drive (2,3 & 4stages)

■ Parallel-shaft reducers ERmaster Single-pinion self-aligning drive Single and multi-stage reducers