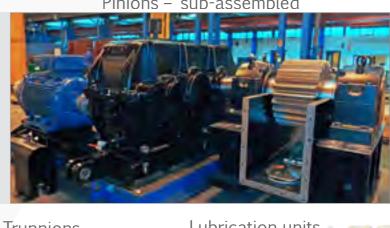

## GRINDING (Ball and SAG Mills)

Mill shells - SAG

Spring Coupling

**■**Compact lateral drives

Teeth Coupling

Millrex Dual-pinion self-aligning drive (2,3 & 4stages)

■ Parallel-shaft reducers ERmaster Single-pinion self-aligning drive Single and multi-stage reducers