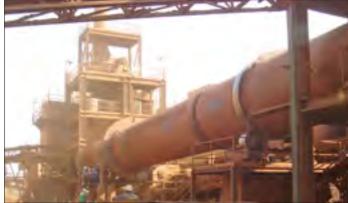

# # KILNS - DRYERS

Rotary dryer

Shafted support rollers

Bogiflex KGD self-aligning kiln gear drive

Support rings (cast steel or ductile iron)

Bogiflex "type BFT central drive

reducers