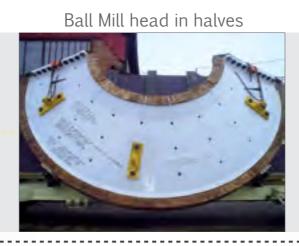

## GRINDING (Ball and SAG Mills)

Mill shells - SAG

Spring Coupling

**■**Compact lateral drives

Teeth Coupling

Millrex Dual-pinion self-aligning drive (2,3 & 4stages)

■ Parallel-shaft reducers ERmaster Single-pinion self-aligning drive Single and multi-stage reducers