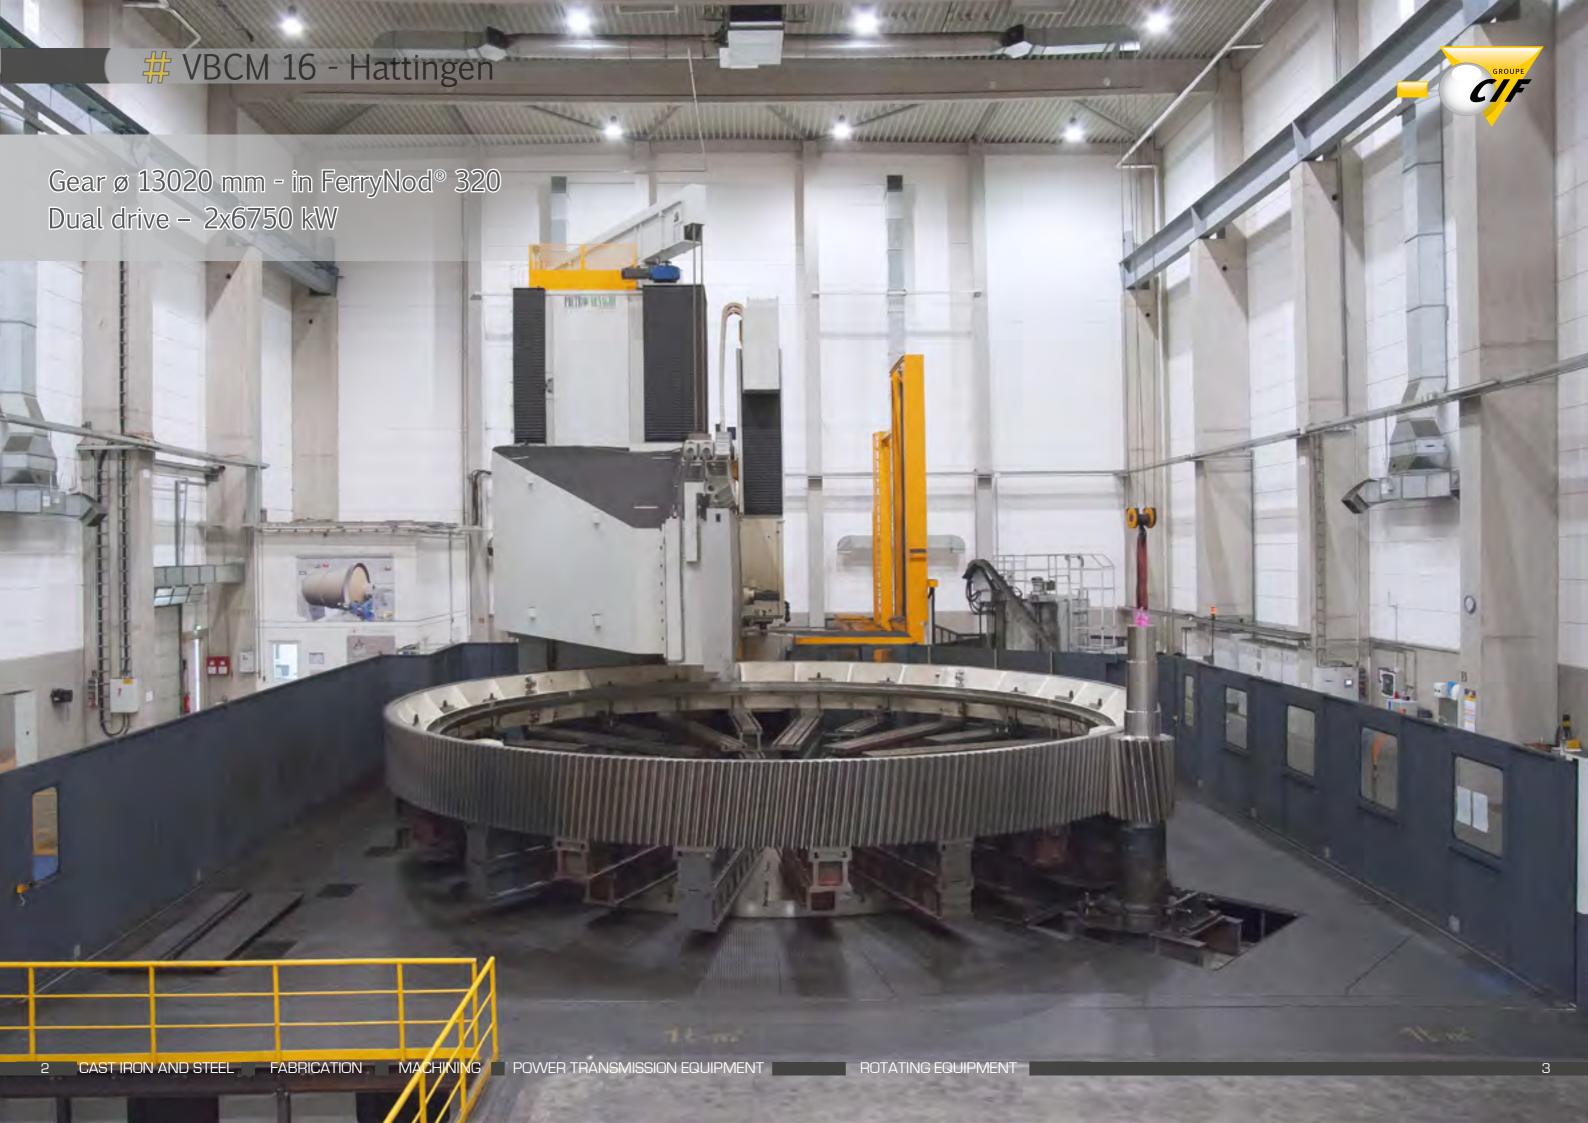

## GRINDING (Ball and SAG Mills)

Mill shells - SAG

Spring Coupling

**■**Compact lateral drives

Teeth Coupling

Millrex Dual-pinion self-aligning drive (2,3 & 4stages)

■ Parallel-shaft reducers ERmaster Single-pinion self-aligning drive Single and multi-stage reducers