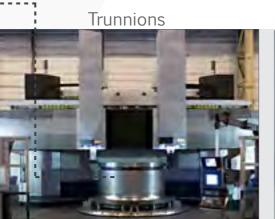

## GRINDING (Ball and SAG Mills)

Mill shells - SAG

Spring Coupling

**■**Compact lateral drives

Teeth Coupling

Millrex Dual-pinion self-aligning drive (2,3 & 4stages)

■ Parallel-shaft reducers ERmaster Single-pinion self-aligning drive Single and multi-stage reducers