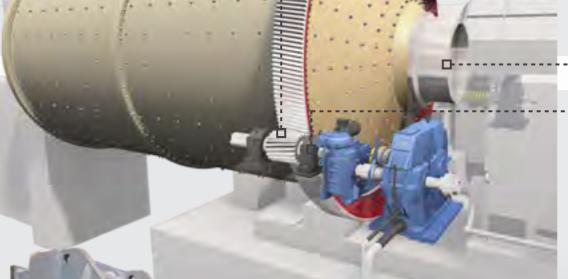

## GRINDING (Ball and SAG Mills)

Mill shells - SAG

Spring Coupling

**■**Compact lateral drives

Teeth Coupling

Millrex Dual-pinion self-aligning drive (2,3 & 4stages)

■ Parallel-shaft reducers ERmaster Single-pinion self-aligning drive Single and multi-stage reducers