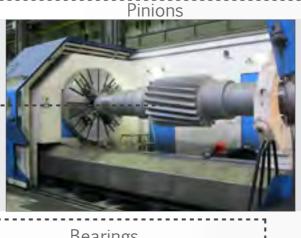

## GRINDING (Ball and SAG Mills)

Mill shells - SAG

Spring Coupling

**■**Compact lateral drives

Teeth Coupling

Millrex Dual-pinion self-aligning drive (2,3 & 4stages)

■ Parallel-shaft reducers ERmaster Single-pinion self-aligning drive Single and multi-stage reducers