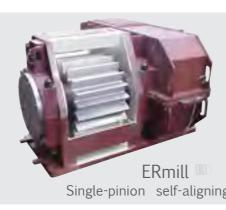

## GRINDING (Ball and SAG Mills)

Mill shells - SAG

Spring Coupling

**■**Compact lateral drives

Teeth Coupling

Millrex Dual-pinion self-aligning drive (2,3 & 4stages)

■ Parallel-shaft reducers ERmaster Single-pinion self-aligning drive Single and multi-stage reducers