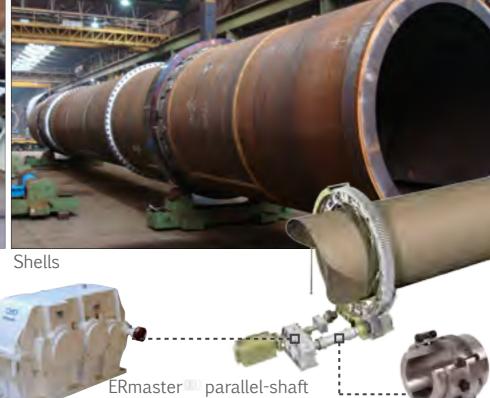

## GRINDING (Ball and SAG Mills)

Mill shells - SAG

Spring Coupling

**■**Compact lateral drives

Teeth Coupling

Millrex Dual-pinion self-aligning drive (2,3 & 4stages)

■ Parallel-shaft reducers ERmaster Single-pinion self-aligning drive Single and multi-stage reducers