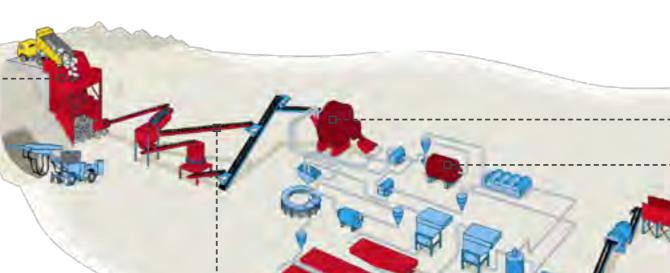

# # MINING APPLICATIONS

MATERIAL HANDLING

**FLOTATION** 

PYRO / SMELTING

4 CAST IRON AND STEEL FABRICATION MACHINING POWER TRANSMISSION EQUIPMENT ROTATING EQUIPMENT

## **CRUSHING**

#### MATERIAL HANDLING

# **CONVEYORS**

## GRINDING (Ball and SAG Mills)

Mill shells - SAG

Spring Coupling

**■**Compact lateral drives

Teeth Coupling

Millrex Dual-pinion self-aligning drive (2,3 & 4stages)

■ Parallel-shaft reducers ERmaster Single-pinion self-aligning drive Single and multi-stage reducers