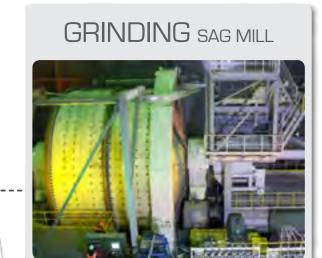

## GRINDING (Ball and SAG Mills)

Mill shells - SAG

Spring Coupling

**■**Compact lateral drives

Teeth Coupling

Millrex Dual-pinion self-aligning drive (2,3 & 4stages)

■ Parallel-shaft reducers ERmaster Single-pinion self-aligning drive Single and multi-stage reducers