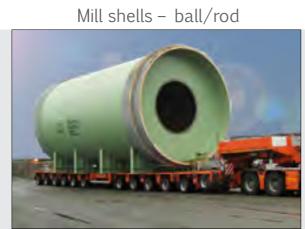

## GRINDING (Ball and SAG Mills)

Mill shells - SAG

Spring Coupling

**■**Compact lateral drives

Teeth Coupling

Millrex Dual-pinion self-aligning drive (2,3 & 4stages)

■ Parallel-shaft reducers ERmaster Single-pinion self-aligning drive Single and multi-stage reducers