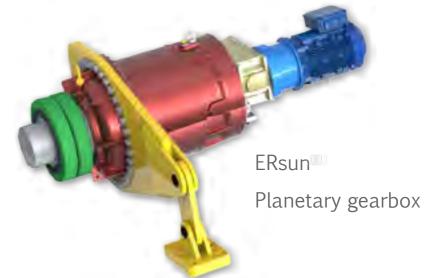

## GRINDING (Ball and SAG Mills)

Mill shells - SAG

Spring Coupling

**■**Compact lateral drives

Teeth Coupling

Millrex Dual-pinion self-aligning drive (2,3 & 4stages)

■ Parallel-shaft reducers ERmaster Single-pinion self-aligning drive Single and multi-stage reducers