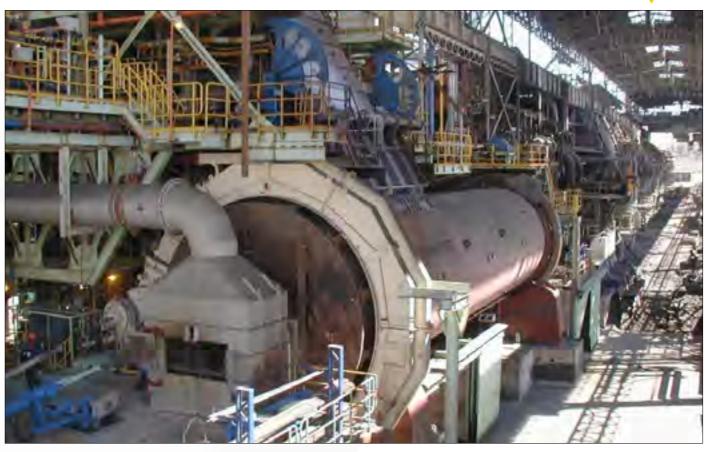

# # KILNS - DRYERS

Rotary dryer

Shafted support rollers

Bogiflex KGD self-aligning kiln gear drive

Support rings (cast steel or ductile iron)

Bogiflex "type BFT central drive

reducers