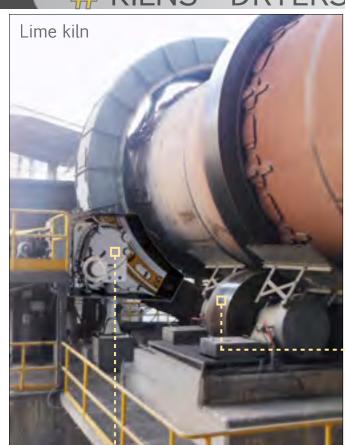

# # KILNS - DRYERS

Rotary dryer

Shafted support rollers

Bogiflex KGD self-aligning kiln gear drive

Support rings (cast steel or ductile iron)

Bogiflex "type BFT central drive

reducers