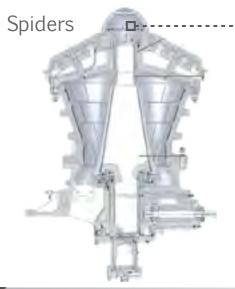

# # MINING APPLICATIONS











MATERIAL HANDLING







**FLOTATION** 







PYRO / SMELTING



4 CAST IRON AND STEEL FABRICATION MACHINING POWER TRANSMISSION EQUIPMENT ROTATING EQUIPMENT

## **CRUSHING**

#### MATERIAL HANDLING







# # CONE CRUSHERS

Spiral-bevel gear sets









Eccentrics



Heads



# **CONVEYORS**







# # BUCKET WHEELS

Bucket wheel

Bogiflex gearbox





## GRINDING (Ball and SAG Mills)



Mill shells - SAG









Spring Coupling













**■**Compact lateral drives

Teeth Coupling

Millrex Dual-pinion self-aligning drive (2,3 & 4stages)



■ Parallel-shaft reducers ERmaster Single-pinion self-aligning drive Single and multi-stage reducers



8 CAST IRON AND STEEL FABRICATION MACHINING POWER TRANSMISSION EQUIPMENT

ROTATING EQUIPMENT

# # CONVERTERS - FURNACES

# # KILNS - DRYERS



Rotary dryer



Shafted support rollers





Bogiflex KGD self-aligning kiln gear drive





Support rings (cast steel or ductile iron)



Bogiflex "type BFT central drive



reducers

## THICKENING AN