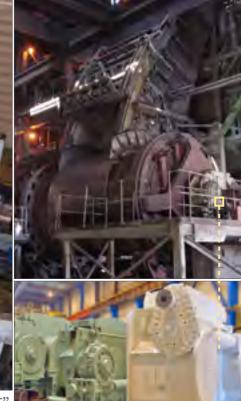

# # KILNS - DRYERS

Rotary dryer

Shafted support rollers

Bogiflex KGD self-aligning kiln gear drive

Support rings (cast steel or ductile iron)

Bogiflex "type BFT central drive

reducers