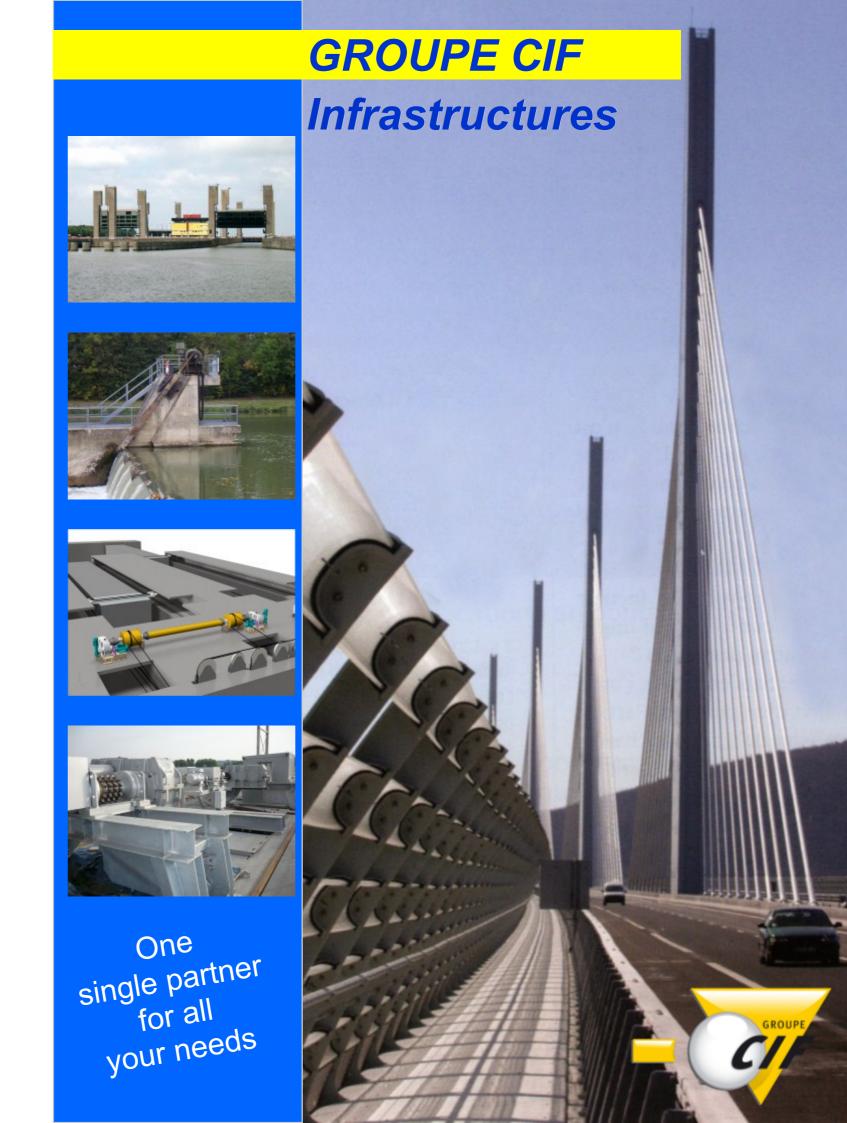

### Ports & Maritime infrastructures

Maritime lock doors: lifting or rolling

**Heavy duty cranes**Drives for lifting, translation, direction...

Ship unloaders
Bulk and containers

## Moving and suspension bridges

### Moving bridges

Bogiflex - gear coupling

### Suspension bridges

## Inland waterways

Mechanical jack on weir gate

Helical drive unit - pinion - chain - monitoring

## Outstanding structures