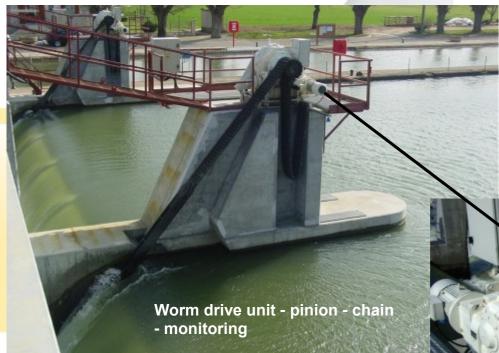

## Inland waterways

Mechanical jack on weir gate

Helical drive unit - pinion - chain - monitoring