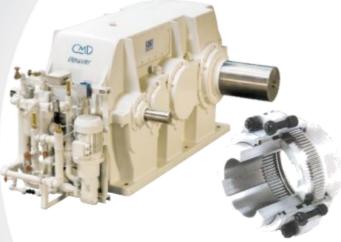

### Ports & Maritime infrastructures

Maritime lock doors: lifting or rolling











**Heavy duty cranes**Drives for lifting, translation, direction...



Ship unloaders
Bulk and containers





## Moving and suspension bridges

### Moving bridges













Bogiflex - gear coupling

### Suspension bridges











## Inland waterways











Mechanical jack on weir gate





Helical drive unit - pinion - chain - monitoring



## Outstanding structures























## Outstanding structures

## Notes

### **Boat lift**





Main gearboxes - open gears







| 77 |  |
|----|--|
|    |  |
| N  |  |
|    |  |
|    |  |
|    |  |
|    |  |
|    |  |
|    |  |
|    |  |
|    |  |
| y  |  |
|    |  |
|    |  |
|    |  |
|    |  |
|    |  |
|    |  |
|    |  |
|    |  |
| K  |  |
|    |  |
|    |  |
|    |  |
|    |  |
|    |  |
|    |  |
|    |  |
|    |  |
| ×  |  |
|    |  |
|    |  |
|    |  |
|    |  |
|    |  |
|    |  |
|    |  |
|    |  |
|    |  |
|    |  |
|    |  |
|    |  |
|    |  |
|    |  |
|    |  |
|    |  |
|