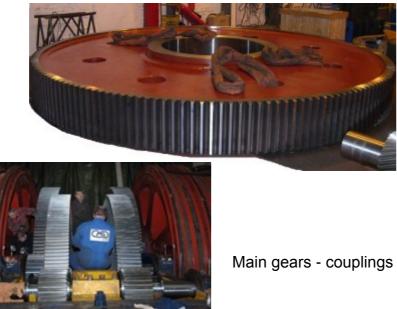

### **Boat lift**

Main gearboxes - open gears

| 77 |  |
|----|--|
|    |  |
| N  |  |
|    |  |
|    |  |
|    |  |
|    |  |
|    |  |
|    |  |
|    |  |
|    |  |
| y  |  |
|    |  |
|    |  |
|    |  |
|    |  |
|    |  |
|    |  |
|    |  |
|    |  |
| K  |  |
|    |  |
|    |  |
|    |  |
|    |  |
|    |  |
|    |  |
|    |  |
|    |  |
| ×  |  |
|    |  |
|    |  |
|    |  |
|    |  |
|    |  |
|    |  |
|    |  |
|    |  |
|    |  |
|    |  |
|    |  |
|    |  |
|    |  |
|    |  |
|    |  |
|    |  |
|    |  |
| 8  |  |
|    |  |