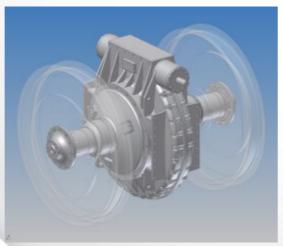

## Inland waterways

Mechanical jack on weir gate

Helical drive unit - pinion - chain - monitoring