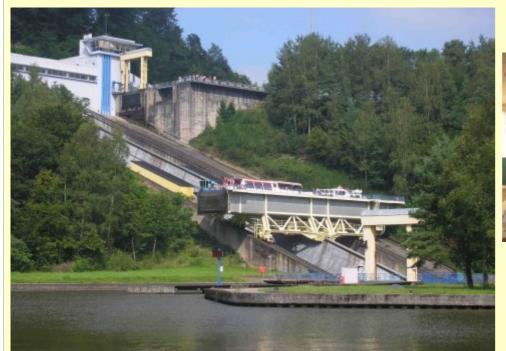

### **Boat lift**

Main gearboxes - open gears

| 77 |  |
|----|--|
|    |  |
| N  |  |
|    |  |
|    |  |
|    |  |
|    |  |
|    |  |
|    |  |
|    |  |
|    |  |
| y  |  |
|    |  |
|    |  |
|    |  |
|    |  |
|    |  |
|    |  |
|    |  |
|    |  |
| K  |  |
|    |  |
|    |  |
|    |  |
|    |  |
|    |  |
|    |  |
|    |  |
|    |  |
| ×  |  |
|    |  |
|    |  |
|    |  |
|    |  |
|    |  |
|    |  |
|    |  |
|    |  |
|    |  |
|    |  |
|    |  |
|    |  |
|    |  |
|    |  |
|    |  |
|    |  |
|    |  |
| 8  |  |
|    |  |