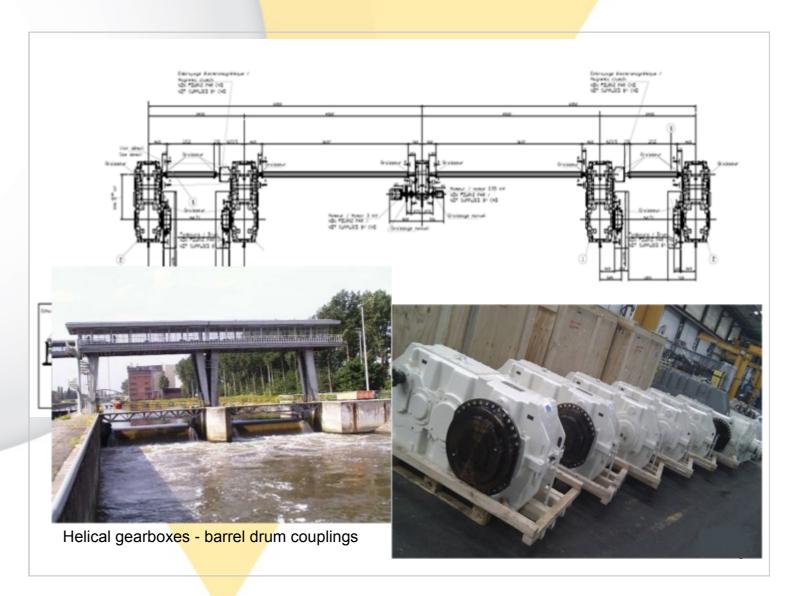

### **Boat lift**

Main gearboxes - open gears

| 77 |  |
|----|--|
|    |  |
| N  |  |
|    |  |
|    |  |
|    |  |
|    |  |
|    |  |
|    |  |
|    |  |
|    |  |
| y  |  |
|    |  |
|    |  |
|    |  |
|    |  |
|    |  |
|    |  |
|    |  |
|    |  |
| K  |  |
|    |  |
|    |  |
|    |  |
|    |  |
|    |  |
|    |  |
|    |  |
|    |  |
| ×  |  |
|    |  |
|    |  |
|    |  |
|    |  |
|    |  |
|    |  |
|    |  |
|    |  |
|    |  |
|    |  |
|    |  |
|    |  |
|    |  |
|    |  |
|    |  |
|    |  |
|    |  |
| 8  |  |
|    |  |