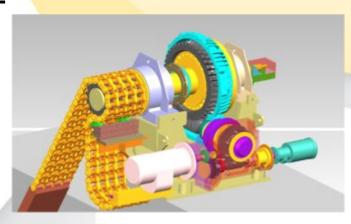

### **Boat lift**

Main gearboxes - open gears

| 77 |  |
|----|--|
|    |  |
| N  |  |
|    |  |
|    |  |
|    |  |
|    |  |
|    |  |
|    |  |
|    |  |
|    |  |
| y  |  |
|    |  |
|    |  |
|    |  |
|    |  |
|    |  |
|    |  |
|    |  |
|    |  |
| K  |  |
|    |  |
|    |  |
|    |  |
|    |  |
|    |  |
|    |  |
|    |  |
|    |  |
| ×  |  |
|    |  |
|    |  |
|    |  |
|    |  |
|    |  |
|    |  |
|    |  |
|    |  |
|    |  |
|    |  |
|    |  |
|    |  |
|    |  |
|    |  |
|    |  |
|    |  |
|    |  |
| 8  |  |
|    |  |