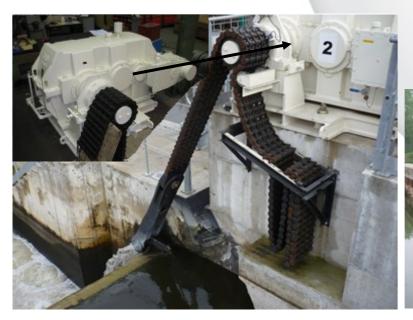

## Inland waterways

Mechanical jack on weir gate

Helical drive unit - pinion - chain - monitoring