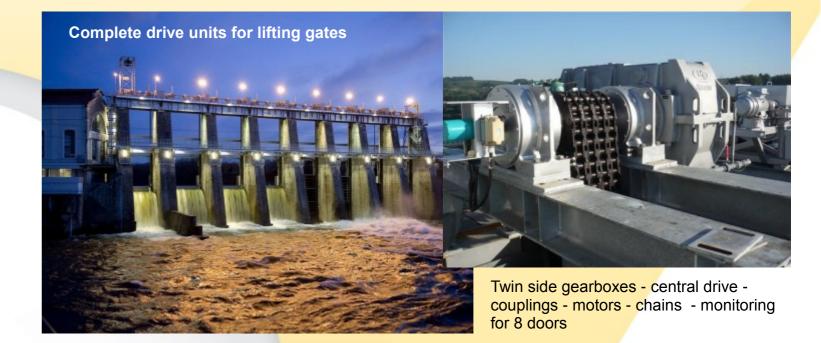

### Ports & Maritime infrastructures

Maritime lock doors: lifting or rolling

**Heavy duty cranes**Drives for lifting, translation, direction...

Ship unloaders
Bulk and containers