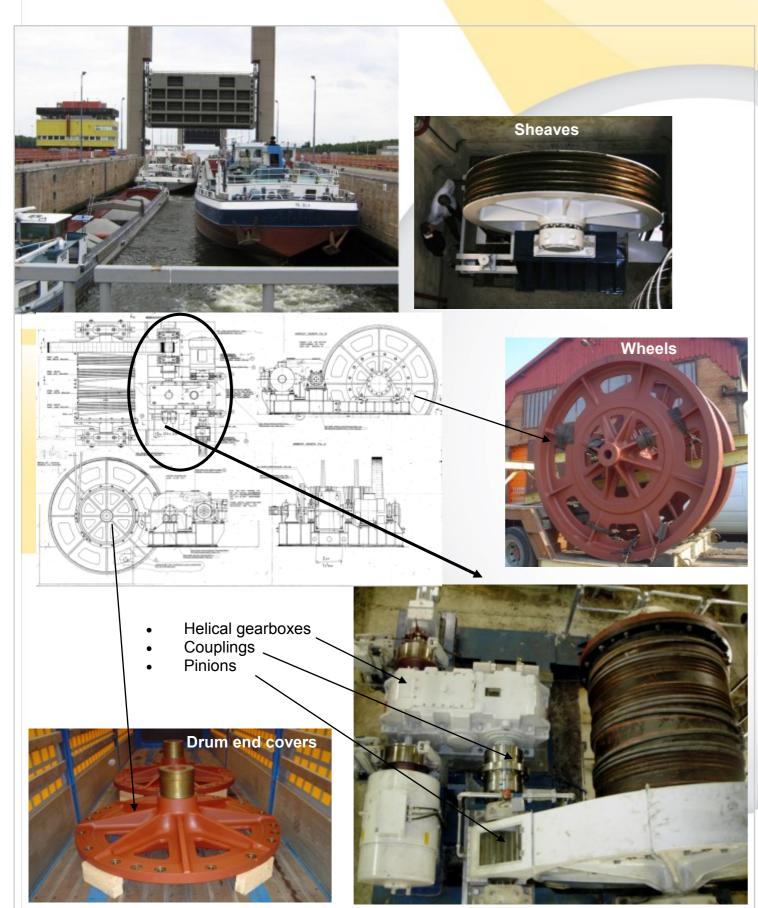

### Ports & Maritime infrastructures

Maritime lock doors: lifting or rolling

**Heavy duty cranes**Drives for lifting, translation, direction...

Ship unloaders
Bulk and containers