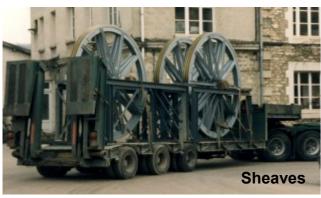

### **Boat lift**

Main gearboxes - open gears

| 77 |  |
|----|--|
|    |  |
| N  |  |
|    |  |
|    |  |
|    |  |
|    |  |
|    |  |
|    |  |
|    |  |
|    |  |
| y  |  |
|    |  |
|    |  |
|    |  |
|    |  |
|    |  |
|    |  |
|    |  |
|    |  |
| K  |  |
|    |  |
|    |  |
|    |  |
|    |  |
|    |  |
|    |  |
|    |  |
|    |  |
| ×  |  |
|    |  |
|    |  |
|    |  |
|    |  |
|    |  |
|    |  |
|    |  |
|    |  |
|    |  |
|    |  |
|    |  |
|    |  |
|    |  |
|    |  |
|    |  |
|    |  |
|    |  |
| 8  |  |
|    |  |