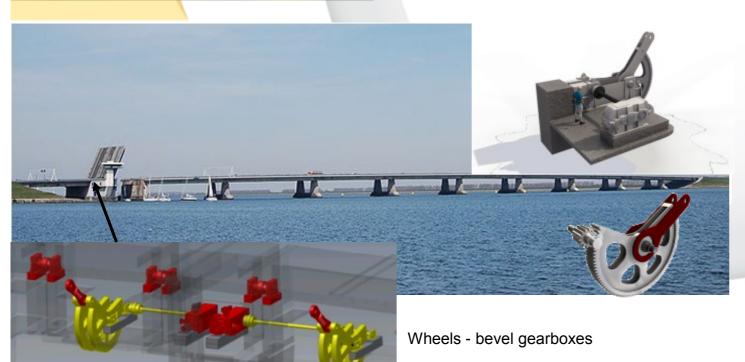

### Ports & Maritime infrastructures

Maritime lock doors: lifting or rolling











**Heavy duty cranes**Drives for lifting, translation, direction...



Ship unloaders
Bulk and containers





## Moving and suspension bridges

### Moving bridges













Bogiflex - gear coupling

### Suspension bridges











## Inland waterways











Mechanical jack on weir gate





Helical drive unit - pinion - chain - monitoring



## Outstanding structures























## Outstanding structures

## Notes

### **Boat lift**





Main gearboxes - open gears







| 77 |  |
|----|--|
|    |  |
| N  |  |
|    |  |
|    |  |
|    |  |
|    |  |
|    |  |
|    |  |
|    |  |
|    |  |
| y  |  |
|    |  |
|    |  |
|    |  |
|    |  |
|    |  |
|    |  |
|    |  |
|    |  |
| K  |  |
|    |  |
|    |  |
|    |  |
|    |  |
|    |  |
|    |  |
|    |  |
|    |  |
| ×  |  |
|    |  |
|    |  |
|    |  |
|    |  |
|    |  |
|    |  |
|    |  |
|    |  |
|    |  |
|    |  |
|    |  |
|    |  |
|    |  |
|    |  |
|    |  |
|    |  |
|